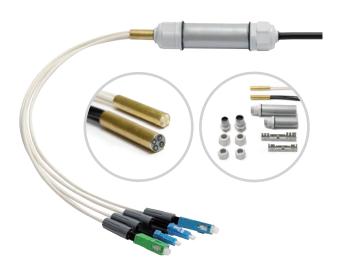

#### **SOLMate Connector**

Wing Type Sticker sleeves to protect connection point (Semi-Permanent Life time)

#### **Industrial adhesive wing sleeve tape**

- No need of heating procedure
- Waterproof
- High endurance to humidity
- Adaption to extreme temperature (-40~75℃)
- Shock resistant

**Quick & Simple Assembly** 

**Strong Protective** Wing type Sleeve

No Sleeve **Heating Process** 

**Semi-Permanent** Life time