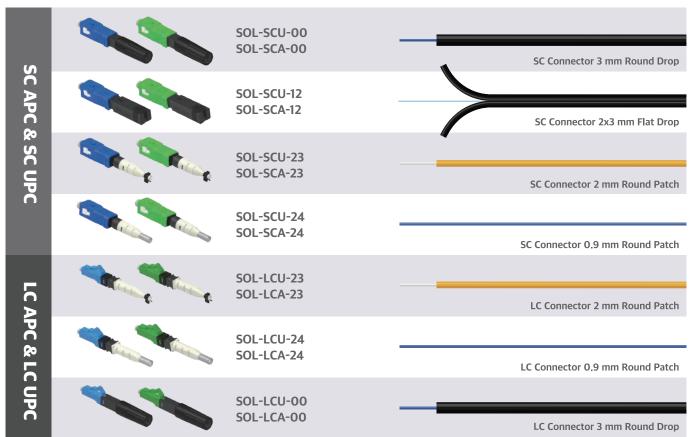

#### **Evolution of Fast Connector**

#### **FTTH Drop Cable Connector Termination Solution**

The SOLMate connector can be directly spliced to the drop cable in your home-pass network to achieve FTTH. Due to its high-quality performance and long time without any maintenance using splicing technology, it is considered more cost effective than the fast connectors. The solution achieves Insertion and Return loss of below 0.2dB and 55dB respectively for single-mode, and below 0.2dB and 30dB respectively for multi-mode and it is RoHS and CE certified.

#### **SOLMate Connector**

Wing Type Sticker sleeves to protect connection point (Semi-Permanent Life time)

#### **Termination with SOLMate Connectors**