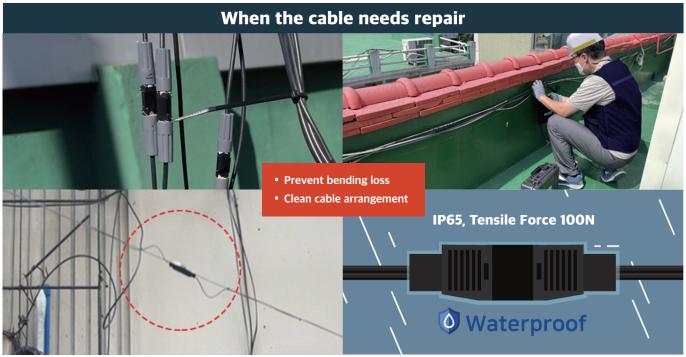

### FTTH Drop Cable Extension & Repair Solution

Conventional connector adapters cause frequent failure due to vulnerability to environmental factors like dust and water. With the SOLMate field fusion splicing tool and the closure solution, the drop cable can be simply extended or recovered during breakage with sufficient tensile force and no waste of cable. The solution achieves Insertion and Return loss of below 0.1dB and 60dB respectively, with operating temperature of -40~75°C. It is RoHS and CE certified.