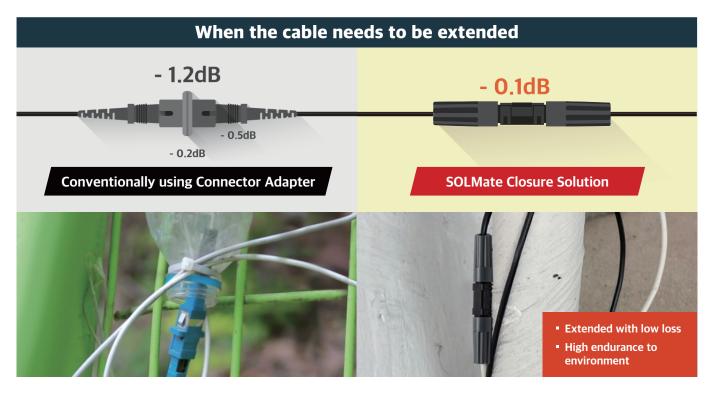

### FTTH Drop Cable Extension & Repair Solution

Conventional connector adapters cause frequent failure due to vulnerability to environmental factors like dust and water. With the SOLMate field fusion splicing tool and the closure solution, the drop cable can be simply extended or recovered during breakage with sufficient tensile force and no waste of cable. The solution achieves Insertion and Return loss of below 0.1dB and 60dB respectively, with operating temperature of -40~75°C. It is RoHS and CE certified.