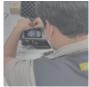

### **SOLMate 2-step Operation Cleaver**

Experience the fiber cleaving with Two Step operation only. Built-in LED provides the advanced visualization to the user even in the dark. The user can cleave the fiber with one hand only with our SOLMate Cleaver. It has Clad Length of 10~20mm and Cleave Angle of below 0.5°