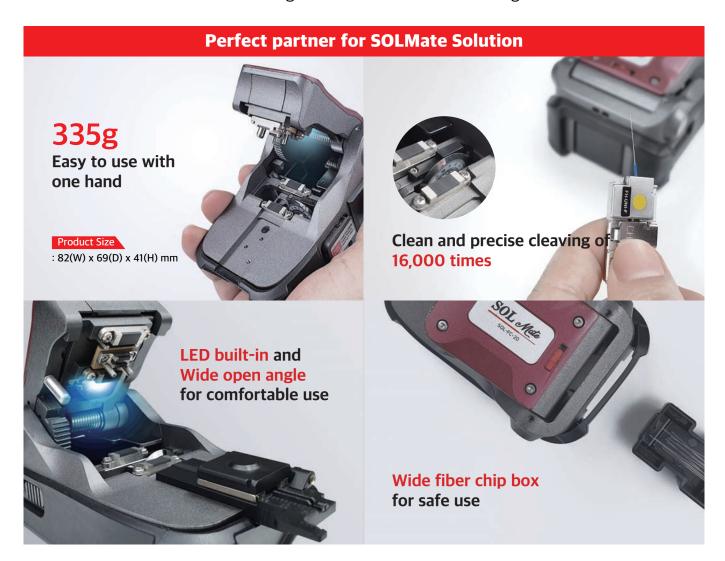

### **SOLMate 2-step Operation Cleaver**

Experience the fiber cleaving with Two Step operation only. Built-in LED provides the advanced visualization to the user even in the dark. The user can cleave the fiber with one hand only with our SOLMate Cleaver. It has Clad Length of 10~20mm and Cleave Angle of below 0.5°