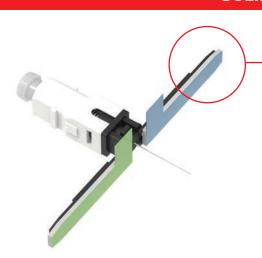

#### **SOLMate Connector**

Wing Type Sticker sleeves to protect connection point (Semi-Permanent Life time)

#### **Industrial adhesive wing sleeve tape**

- No need of heating procedure
- Waterproof
- High endurance to humidity
- Adaption to extreme temperature (-40~75℃)
- Shock resistant

**Quick & Simple Assembly** 

**Strong Protective** Wing type Sleeve

No Sleeve **Heating Process** 

**Semi-Permanent** Life time