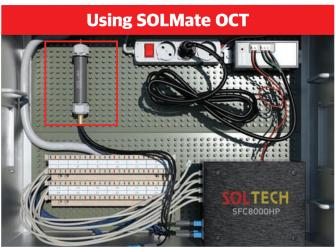

## Mini-closure Solution for FDF Replacement

Innovative mini-FDF solution to replace the complex conventional FDF to reduce space and cost. It supports simple and reliable fiber optic network installation and available of superb waterproof function and tensile strength. 4cores of 0.9mm and 0.25mm pigtail can be fanout by 3mm drop cable tube.

- Splice point is inside the connector without exposure to the air
- · Simple and Quick termination and assembly
- Dust and water proof
- Prevents Shock
- Usage of small space and no need FDF box