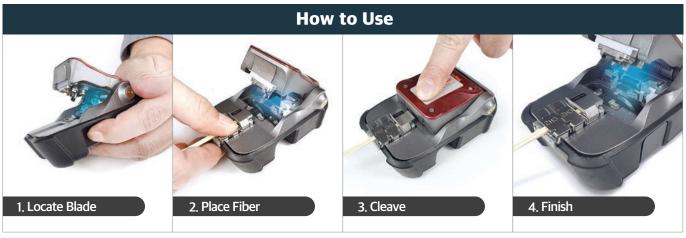

### **SOLMate 2-step Operation Cleaver**

Experience the fiber cleaving with Two Step operation only. Built-in LED provides the advanced visualization to the user even in the dark. The user can cleave the fiber with one hand only with our SOLMate Cleaver. It has Clad Length of 10~20mm and Cleave Angle of below 0.5°