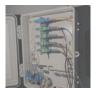

#### **Waterproof Protection Enclosure for Optical Cable Maintenance**

The waterproof silicon gel applied inside the outdoor closure protects the indoor screw type splice closure from the outdoor environment.

## Mini-closure Solution for FDF Replacement

Innovative mini-FDF solution to replace the complex conventional FDF to reduce space and cost. It supports simple and reliable fiber optic network installation and available of superb waterproof function and tensile strength. 4cores of 0.9mm and 0.25mm pigtail can be fanout by 3mm drop cable tube.