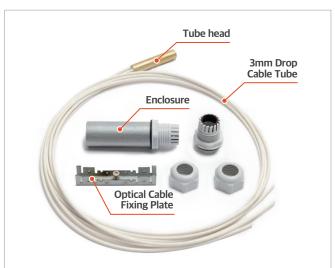

## Mini-closure Solution for FDF Replacement

Innovative mini-FDF solution to replace the complex conventional FDF to reduce space and cost. It supports simple and reliable fiber optic network installation and available of superb waterproof function and tensile strength. 4cores of 0.9mm and 0.25mm pigtail can be fanout by 3mm drop cable tube.