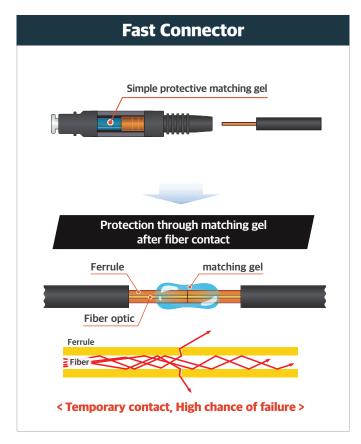

# **SOLMate Solution**

Your Friendly Solution



































#### **Evolution of Fast Connector**









#### **FTTH Drop Cable Connector Termination Solution**

The SOLMate connector can be directly spliced to the drop cable in your home-pass network to achieve FTTH. Due to its high-quality performance and long time without any maintenance using splicing technology, it is considered more cost effective than the fast connectors. The solution achieves Insertion and Return loss of below 0.2dB and 55dB respectively for single-mode, and below 0.2dB and 30dB respectively for multi-mode and it is RoHS and CE certified.







#### **SOLMate Connector**



Wing Type Sticker sleeves to protect connection point (Semi-Permanent Life time)

#### **Industrial adhesive wing sleeve tape**

- No need of heating procedure
- Waterproof
- High endurance to humidity
- Adaption to extreme temperature (-4