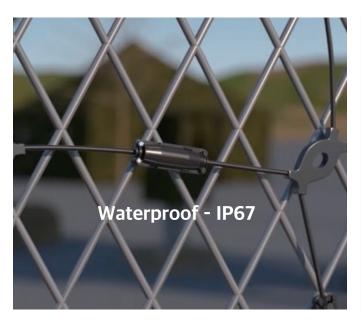

## **Scientific Military Optical Cable Fence Solution**

Scientific Military Border to enhance the monitoring and surveillance system using optical cable. Any failure or breakage of outdoor drop cable fence can be simply and quickly repaired using SOLMate Closure solution to manage the frequent maintenance.