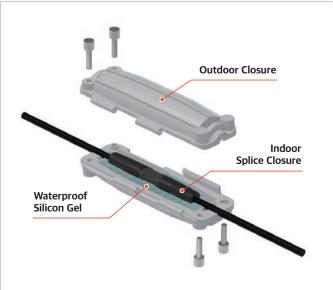

#### **Waterproof Protection Enclosure for Optical Cable Maintenance**

The waterproof silicon gel applied inside the outdoor closure protects the indoor screw type splice closure from the outdoor environment.