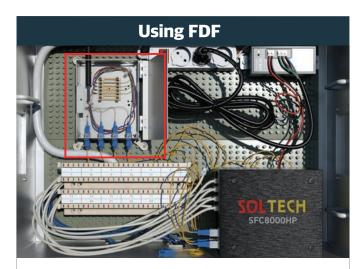

## Mini-closure Solution for FDF Replacement

Innovative mini-FDF solution to replace the complex conventional FDF to reduce space and cost. It supports simple and reliable fiber optic network installation and available of superb waterproof function and tensile strength. 4cores of 0.9mm and 0.25mm pigtail can be fanout by 3mm drop cable tube.

- Pigtail splicing connection
- Not possible to utilize small area due to size of FDF
- Inconvenient with remaining optical cable
- · High possibility of unnecessary loss and possibility of failure due to splice point exposed in the air inside the FDF