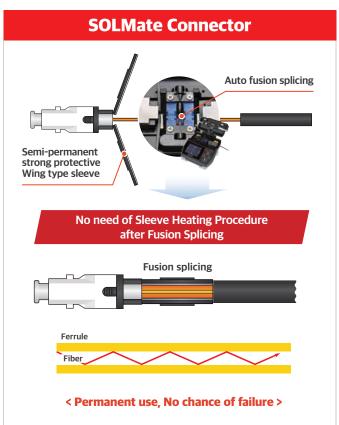

#### **SOLMate Connector**

Wing Type Sticker sleeves to protect connection point (Semi-Permanent Life time)

#### **Industrial adhesive wing sleeve tape**

- No need of heating procedure
- Waterproof
- High endurance to humidity
- Adaption to extreme temperature (-40~75℃)
- Shock resistant

**Quick & Simple Assembly** 

**Strong Protective** Wing type Sleeve

No Sleeve **Heating Process** 

**Semi-Permanent** Life time