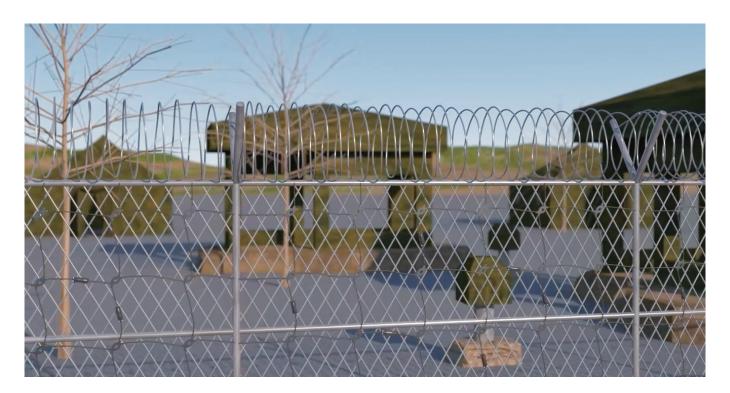

## **Scientific Military Optical Cable Fence Solution**

Scientific Military Border to enhance the monitoring and surveillance system using optical cable. Any failure or breakage of outdoor drop cable fence can be simply and quickly repaired using SOLMate Closure solution to manage the frequent maintenance.